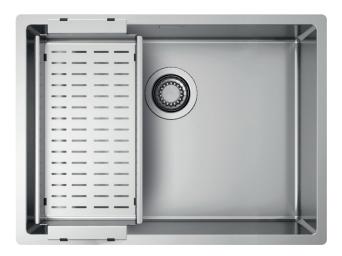

#### Installations

Undermount

## Description

Radius collection offers a wide choice of sinks manufactured with 10 mm internal radius corners. Precision added to essentiality of geometries.

#### Accessories included

16 - COLANDER