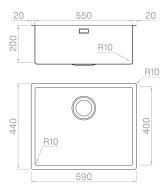

### Technical details

Material **AISI 304** Finishing Brushed Internal radius welded 10 mm radius External dimensions 590 x 440 mm Basin dimensions 550 x 400 mm Basin depth 200 mm Drain inox 3 ½" Base 600 mm