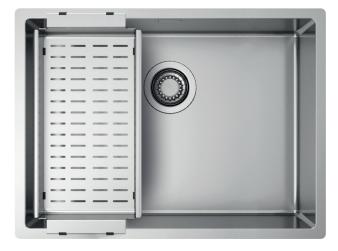

#### Description

Radius collection offers a wide choice of sinks manufactured with 10 mm internal radius corners. Precision added to essentiality of geometries.

# Accessories included

16 - COLANDER

#### Technical details

Material Finishing Internal radius External dimensions Basin dimensions Basin depth Drain Base AISI 304 Brushed welded 10 mm radius 590 x 440 mm 550 x 400 mm 200 mm inox 3 ½" 600 mm