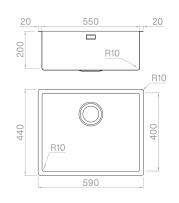

#### Technical details

Material Finishing Internal radius External dimensions Basin dimensions Basin depth Drain Base AISI 304 Brushed welded 10 mm radius 590 x 440 mm 550 x 400 mm 200 mm inox 3 ½" 600 mm