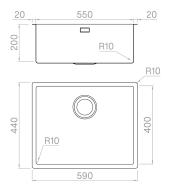

### Technical details

Material **AISI 304** Finishing Brushed Internal radius welded 10 mm radius External dimensions 590 x 440 mm Basin dimensions 550 x 400 mm Basin depth 200 mm Drain inox 3 ½" Base 600 mm