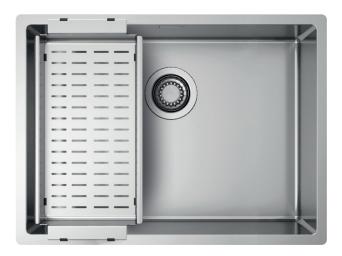

# Description

Radius collection offers a wide choice of sinks manufactured with 10 mm internal radius corners. Precision added to essentiality of geometries.

### Accessories included

16 - COLANDER

### Technical details

Material **AISI 304** Finishing Brushed Internal radius welded 10 mm radius External dimensions 590 x 440 mm Basin dimensions 550 x 400 mm Basin depth 200 mm Drain inox 3 ½" Base 600 mm