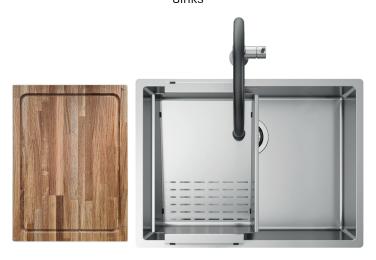

# RADIUS 55

READY Sinks

### Description

Radius collection offers a wide choice of sinks manufactured with 10 mm internal radius corners. Precision added to essentiality of geometries.

#### Accessories included

23 - SLANTED COLANDER