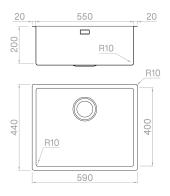

### Technical details

Material **AISI 304** Finishing Brushed Internal radius welded 10 mm radius External dimensions 590 x 440 mm Basin dimensions 550 x 400 mm Basin depth 200 mm Drain inox 3 ½" Base 600 mm