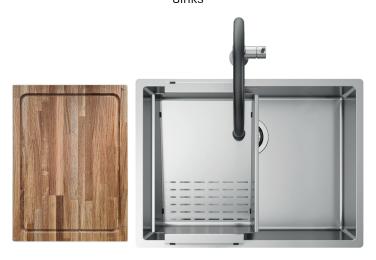

# RADIUS 55

READY Sinks

# Installations

**Topmount** 

# Description

Radius collection offers a wide choice of sinks manufactured with 10 mm internal radius corners. Precision added to essentiality of geometries.

### Code

SABI55R1

#### Accessories included

23 - SLANTED COLANDER