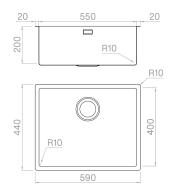

## Technical details

Material **AISI 304** Finishing Brushed Internal radius welded 10 mm radius External dimensions 590 x 440 mm Basin dimensions 550 x 400 mm Basin depth 200 mm Drain inox 3 ½" Base 600 mm