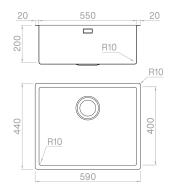

### Technical details

Material **AISI 304** Finishing Brushed Internal radius welded 10 mm radius External dimensions 590 x 440 mm Basin dimensions 550 x 400 mm Basin depth 200 mm Drain inox 3 ½" Base 600 mm