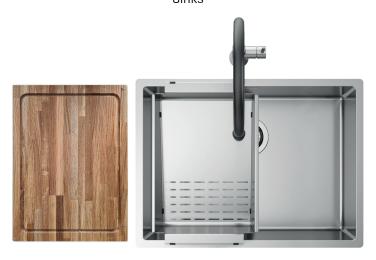

# RADIUS 55

READY Sinks

### Installations

Flushmount

### Description

Radius collection offers a wide choice of sinks manufactured with 10 mm internal radius corners. Precision added to essentiality of geometries.

#### Accessories included

23 - SLANTED COLANDER

### Technical details

Material **AISI 304** Finishing Brushed Internal radius welded 10 mm radius External dimensions 590 x 440 mm Basin dimensions 550 x 400 mm Basin depth 200 mm Drain inox 3 ½" Base 600 mm