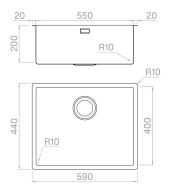

#### Technical details

Material **AISI 304** Finishing Brushed Internal radius welded 10 mm radius External dimensions 590 x 440 mm Basin dimensions 550 x 400 mm Basin depth 200 mm Drain inox 3 ½" Base 600 mm