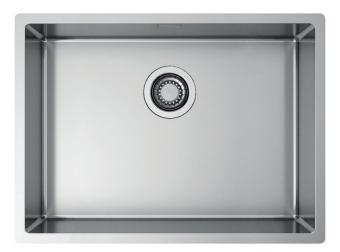

# RADIUS 55

SOLO Sinks

#### Installations

Undermount

# Description

Radius collection offers a wide choice of sinks manufactured with 10 mm internal radius corners. Precision added to essentiality of geometries.