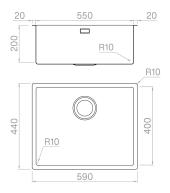

#### Technical details

Material **AISI 304** Finishing Brushed Internal radius welded 10 mm radius External dimensions 590 x 440 mm Basin dimensions 550 x 400 mm Basin depth 200 mm Drain inox 3 ½" Base 600 mm