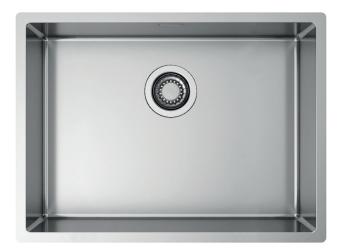

# Description

Radius collection offers a wide choice of sinks manufactured with 10 mm internal radius corners. Precision added to essentiality of geometries.

#### Technical details

Material **AISI 304** Finishing Brushed Internal radius welded 10 mm radius External dimensions 590 x 440 mm Basin dimensions 550 x 400 mm Basin depth 200 mm Drain inox 3 ½" Base 600 mm