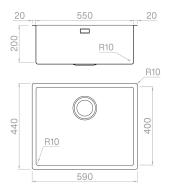

### Technical details

Material **AISI 304** Finishing Brushed Internal radius welded 10 mm radius External dimensions 590 x 440 mm Basin dimensions 550 x 400 mm Basin depth 200 mm Drain inox 3 ½" Base 600 mm