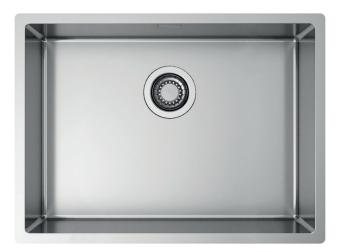

# RADIUS 55

SOLO Sinks

#### Installations

Flushmount

# Code

BG5540R1

# Description

Radius collection offers a wide choice of sinks manufactured with 10 mm internal radius corners. Precision added to essentiality of geometries.