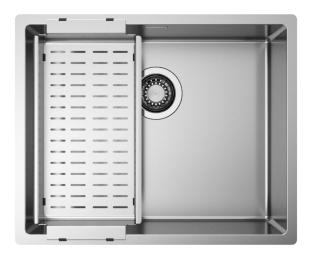

#### Installations

Undermount

## Description

Radius collection offers a wide choice of sinks manufactured with 10 mm internal radius corners. Precision added to essentiality of geometries.

#### Accessories included

16 - COLANDER