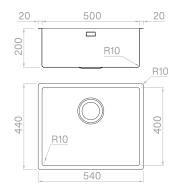

### Technical details

Material **AISI 304** Finishing Brushed Internal radius welded 10 mm radius External dimensions 540 x 440 mm Basin dimensions 500 x 400 mm Basin depth 200 mm Drain inox 3 ½" Base 600 mm