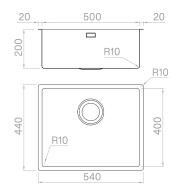

### Technical details

Material **AISI 304** Finishing Brushed Internal radius welded 10 mm radius External dimensions 540 x 440 mm Basin dimensions 500 x 400 mm Basin depth 200 mm Drain inox 3 ½" Base 600 mm