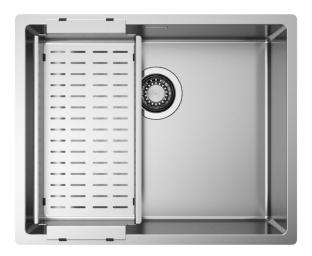

## Description

Radius collection offers a wide choice of sinks manufactured with 10 mm internal radius corners. Precision added to essentiality of geometries.

#### Accessories included

16 - COLANDER

### Technical details

Material **AISI 304** Finishing Brushed Internal radius welded 10 mm radius External dimensions 540 x 440 mm Basin dimensions 500 x 400 mm Basin depth 200 mm Drain inox 3 ½" Base 600 mm