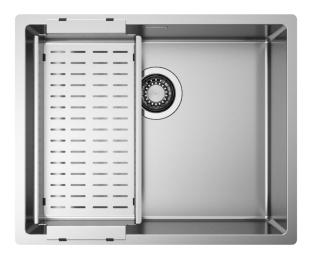

## Description

Radius collection offers a wide choice of sinks manufactured with 10 mm internal radius corners. Precision added to essentiality of geometries.

#### Accessories included

16 - COLANDER

### Technical details

Material **AISI 304** Finishing Brushed Internal radius welded 10 mm radius External dimensions 540 x 440 mm Basin dimensions 500 x 400 mm Basin depth 200 mm Drain inox 3 ½" Base 600 mm