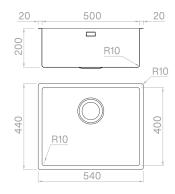

### Technical details

Material **AISI 304** Finishing Brushed Internal radius welded 10 mm radius External dimensions 540 x 440 mm Basin dimensions 500 x 400 mm Basin depth 200 mm Drain inox 3 ½" Base 600 mm