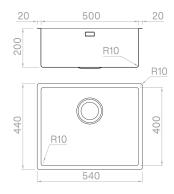

## Technical details

Material **AISI 304** Finishing Brushed Internal radius welded 10 mm radius External dimensions 540 x 440 mm Basin dimensions 500 x 400 mm Basin depth 200 mm Drain inox 3 ½" Base 600 mm