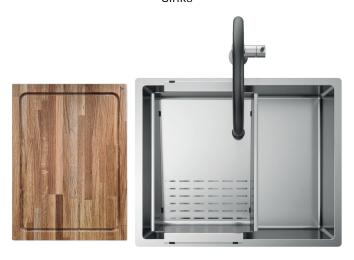

#### Installations

Undermount

## Description

Radius collection offers a wide choice of sinks manufactured with 10 mm internal radius corners. Precision added to essentiality of geometries.

#### Accessories included

23 - SLANTED COLANDER