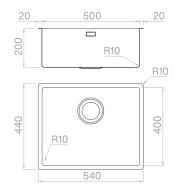

# Technical details

Material **AISI 304** Finishing Brushed Internal radius welded 10 mm radius External dimensions 540 x 440 mm Basin dimensions 500 x 400 mm Basin depth 200 mm Drain inox 3 ½" Base 600 mm