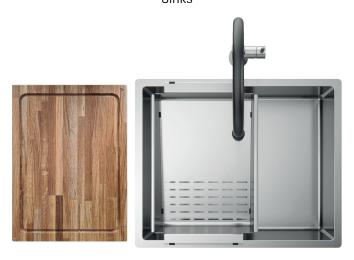

# Description

Radius collection offers a wide choice of sinks manufactured with 10 mm internal radius corners. Precision added to essentiality of geometries.

# Accessories included

23 - SLANTED COLANDER

# Technical details

Material **AISI 304** Finishing Brushed Internal radius welded 10 mm radius External dimensions 540 x 440 mm Basin dimensions 500 x 400 mm Basin depth 200 mm Drain inox 3 ½" Base 600 mm