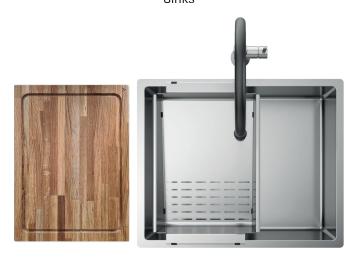

# RADIUS 50

READY Sinks

#### Installations

Flushmount

## Description

Radius collection offers a wide choice of sinks manufactured with 10 mm internal radius corners. Precision added to essentiality of geometries.

### Accessories included

23 - SLANTED COLANDER

### Technical details

Material **AISI 304** Finishing Brushed Internal radius welded 10 mm radius External dimensions 540 x 440 mm Basin dimensions 500 x 400 mm Basin depth 200 mm Drain inox 3 ½" Base 600 mm