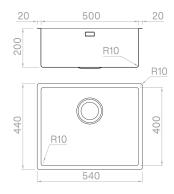

### Technical details

Material **AISI 304** Finishing Brushed Internal radius welded 10 mm radius External dimensions 540 x 440 mm Basin dimensions 500 x 400 mm Basin depth 200 mm Drain inox 3 ½" Base 600 mm