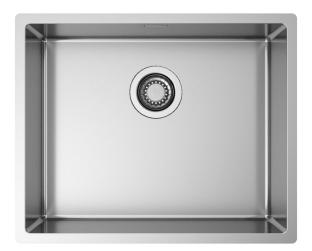

# RADIUS 50

SOLO Sinks

#### Installations

Undermount

### Code

B05040R1

# Description

Radius collection offers a wide choice of sinks manufactured with 10 mm internal radius corners. Precision added to essentiality of geometries.