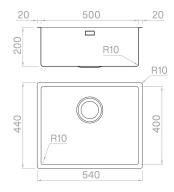

#### Technical details

Material **AISI 304** Finishing Brushed Internal radius welded 10 mm radius External dimensions 540 x 440 mm Basin dimensions 500 x 400 mm Basin depth 200 mm Drain inox 3 ½" Base 600 mm