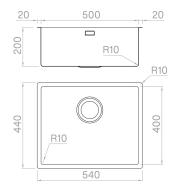

# Technical details

Material **AISI 304** Finishing Brushed Internal radius welded 10 mm radius External dimensions 540 x 440 mm Basin dimensions 500 x 400 mm Basin depth 200 mm Drain inox 3 ½" Base 600 mm