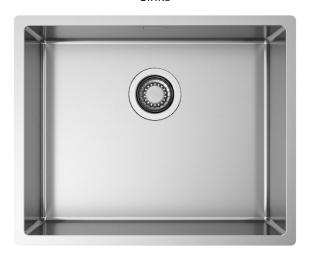

# Installations

**Topmount** 

Description

Radius collection offers a wide choice of sinks manufactured with 10 mm internal radius corners. Precision added to essentiality of geometries.

# Technical details

Material **AISI 304** Finishing Brushed Internal radius welded 10 mm radius External dimensions 540 x 440 mm Basin dimensions 500 x 400 mm Basin depth 200 mm Drain inox 3 ½" Base 600 mm