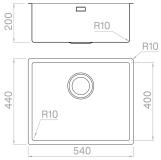

#### Technical details

Material Finishing Internal radius External dimensions Basin dimensions Basin depth Drain Base AISI 304 Brushed welded 10 mm radius 540 x 440 mm 500 x 400 mm 200 mm inox 3 ½" 600 mm