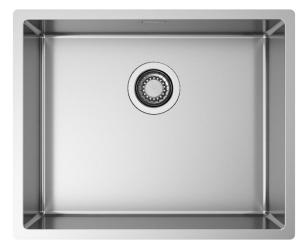

#### Installations

Flushmount

#### Description

Radius collection offers a wide choice of sinks manufactured with 10 mm internal radius corners. Precision added to essentiality of geometries.