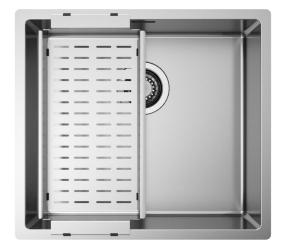

#### Description

Radius collection offers a wide choice of sinks manufactured with 10 mm internal radius corners. Precision added to essentiality of geometries.

## Accessories included

16 - COLANDER

#### Technical details

Material Finishing Internal radius External dimensions Basin dimensions Basin depth Drain Base AISI 304 Brushed welded 10 mm radius 490 x 440 mm 450 x 400 mm 200 mm inox 3 ½" 600 mm