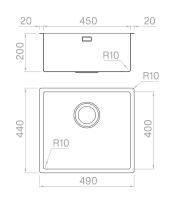

#### Technical details

Material Finishing Internal radius External dimensions Basin dimensions Basin depth Drain Base AISI 304 Brushed welded 10 mm radius 490 x 440 mm 450 x 400 mm 200 mm inox 3 ½" 600 mm