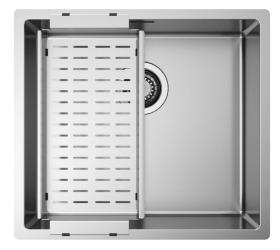

# ARTINOX

# RADIUS 45

#### PRO Sinks



### Installations

Topmount

#### Description

Radius collection offers a wide choice of sinks manufactured with 10 mm internal radius corners. Precision added to essentiality of geometries.

### Code

SBBI45R1

## Accessories included

16 - COLANDER

#### Technical details

Material Finishing Internal radius External dimensions Basin dimensions Basin depth Drain Base AISI 304 Brushed welded 10 mm radius 490 x 440 mm 450 x 400 mm 200 mm inox 3 ½" 600 mm



Artinox SpA reserves the right to modify the charateristics of the products at any time. Technical data, illustrations and information are non-binding. Artinox SpA is not responsible for any mistakes of illustrations, text and/or translations.