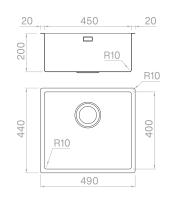

#### Technical details

Material Finishing Internal radius External dimensions Basin dimensions Basin depth Drain Base AISI 304 Brushed welded 10 mm radius 490 x 440 mm 450 x 400 mm 200 mm inox 3 ½" 600 mm