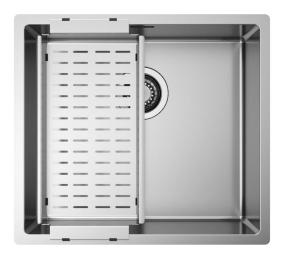

## Accessories included

16 - COLANDER

## Technical details

Material **AISI 304** Finishing Brushed Internal radius welded 10 mm radius External dimensions 490 x 440 mm Basin dimensions 450 x 400 mm Basin depth 200 mm Drain inox 3 ½" Base 600 mm