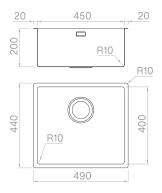

## Technical details

Material **AISI 304** Finishing Brushed Internal radius welded 10 mm radius External dimensions 490 x 440 mm Basin dimensions 450 x 400 mm Basin depth 200 mm Drain inox 3 ½" Base 600 mm