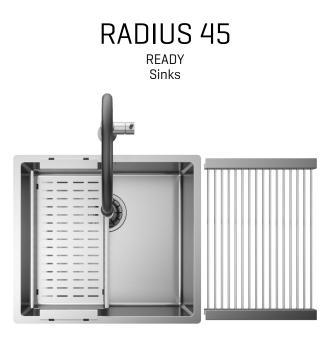

## Installations

Undermount

## Description

Radius collection offers a wide choice of sinks manufactured with 10 mm internal radius corners. Precision added to essentiality of geometries.

# Accessories included

12 – GRID 16 – COLANDER

Artinox SpA reserves the right to modify the charateristics of the products at any time. Technical data, illustrations and information are non-binding. Artinox SpA is not responsible for any mistakes of illustrations, text and/or translations.