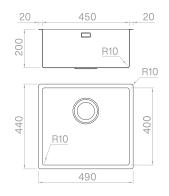

#### Technical details

Material Finishing Internal radius External dimensions Basin dimensions Basin depth Drain Base AISI 304 Brushed welded 10 mm radius 490 x 440 mm 450 x 400 mm 200 mm inox 3 ½" 600 mm