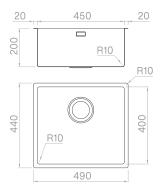

### Technical details

Material **AISI 304** Finishing Brushed Internal radius welded 10 mm radius External dimensions 490 x 440 mm Basin dimensions 450 x 400 mm Basin depth 200 mm Drain inox 3 ½" Base 600 mm