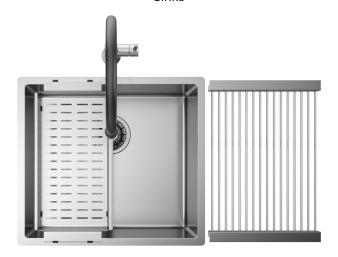

#### Accessories included

12 - GRID 16 - COLANDER

### Technical details

Material **AISI 304** Finishing Brushed Internal radius welded 10 mm radius External dimensions 490 x 440 mm Basin dimensions 450 x 400 mm Basin depth 200 mm Drain inox 3 ½" Base 600 mm