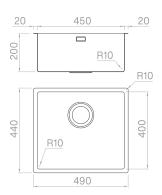

### Technical details

Material **AISI 304** Finishing Brushed Internal radius welded 10 mm radius External dimensions 490 x 440 mm Basin dimensions 450 x 400 mm Basin depth 200 mm Drain inox 3 ½" Base 600 mm