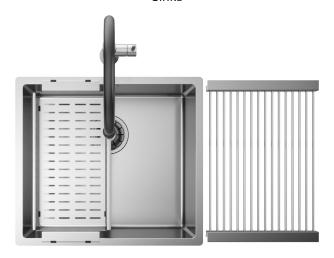

### **ARTINOX**

# RADIUS 45

READY Sinks



### Installations

Flushmount

## Description

Radius collection offers a wide choice of sinks manufactured with 10 mm internal radius corners. Precision added to essentiality of geometries.

### Code

SABG45R1

#### Accessories included

12 - GRID 16 - COLANDER

### Technical details

Material **AISI 304** Finishing Brushed Internal radius welded 10 mm radius External dimensions 490 x 440 mm Basin dimensions 450 x 400 mm Basin depth 200 mm Drain inox 3 ½" Base 600 mm



Artinox SpA reserves the right to modify the charateristics of the products at any time. Technical data, illustrations and information are non-binding. Artinox SpA is not responsible for any mistakes of illustrations, text and/or translations.