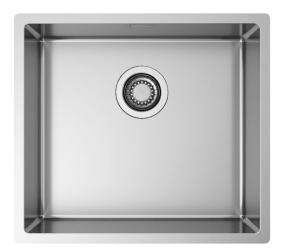

#### Installations

Undermount

## Description

Radius collection offers a wide choice of sinks manufactured with 10 mm internal radius corners. Precision added to essentiality of geometries.

#### Technical details

Material **AISI 304** Finishing Brushed Internal radius welded 10 mm radius External dimensions 490 x 440 mm Basin dimensions 450 x 400 mm Basin depth 200 mm Drain inox 3 ½" Base 600 mm