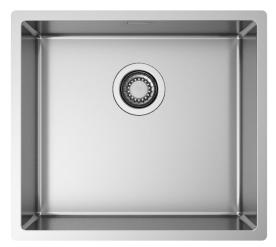

#### RADIUS 45 SOLO Sinks

## Installations

Topmount

#### Description

Radius collection offers a wide choice of sinks manufactured with 10 mm internal radius corners. Precision added to essentiality of geometries.

### Technical details

Material Finishing Internal radius External dimensions Basin dimensions Basin depth Drain Base AISI 304 Brushed welded 10 mm radius 490 x 440 mm 450 x 400 mm 200 mm inox 3 ½" 600 mm