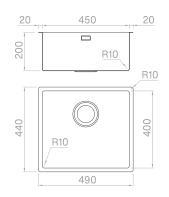

### Technical details

Material Finishing Internal radius External dimensions Basin dimensions Basin depth Drain Base AISI 304 Brushed welded 10 mm radius 490 x 440 mm 450 x 400 mm 200 mm inox 3 ½" 600 mm