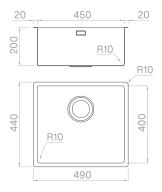

#### Technical details

Material **AISI 304** Finishing Brushed Internal radius welded 10 mm radius External dimensions 490 x 440 mm Basin dimensions 450 x 400 mm Basin depth 200 mm Drain inox 3 ½" Base 600 mm