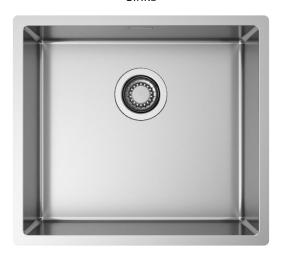

### Installations

Flushmount

#### Code

BG4540R1

## Description

Radius collection offers a wide choice of sinks manufactured with 10 mm internal radius corners. Precision added to essentiality of geometries.