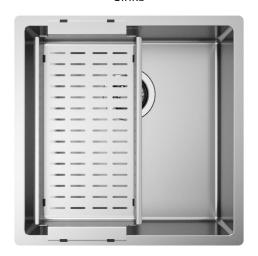

#### Accessories included

16 - COLANDER

### Technical details

Material **AISI 304** Finishing Brushed Internal radius welded 10 mm radius External dimensions 440 x 440 mm Basin dimensions 400 x 400 mm Basin depth 200 mm Drain inox 3 ½" Base 600 mm