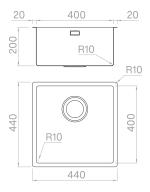

### Technical details

Material **AISI 304** Finishing Brushed Internal radius welded 10 mm radius External dimensions 440 x 440 mm Basin dimensions 400 x 400 mm Basin depth 200 mm Drain inox 3 ½" Base 600 mm