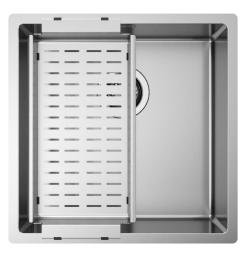

# Accessories included

16 - COLANDER

### Technical details

Material Finishing Internal radius External dimensions Basin dimensions Basin depth Drain Base AISI 304 Brushed welded 10 mm radius 440 x 440 mm 400 x 400 mm 200 mm inox 3 ½" 600 mm