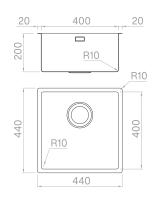

### Technical details

Material Finishing Internal radius External dimensions Basin dimensions Basin depth Drain Base AISI 304 Brushed welded 10 mm radius 440 x 440 mm 400 x 400 mm 200 mm inox 3 ½" 600 mm