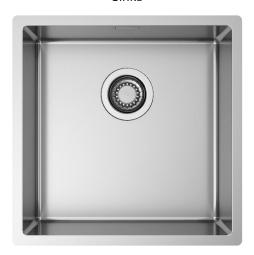

# RADIUS 40

SOLO Sinks

#### Installations

Undermount

## Description

Radius collection offers a wide choice of sinks manufactured with 10 mm internal radius corners. Precision added to essentiality of geometries.