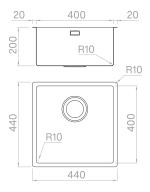

#### Technical details

Material **AISI 304** Finishing Brushed Internal radius welded 10 mm radius External dimensions 440 x 440 mm Basin dimensions 400 x 400 mm Basin depth 200 mm Drain inox 3 ½" Base 600 mm