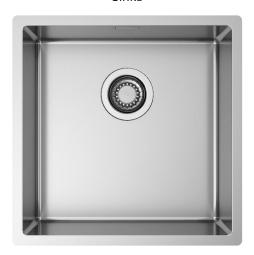

## Description

Radius collection offers a wide choice of sinks manufactured with 10 mm internal radius corners. Precision added to essentiality of geometries.

#### Technical details

Material **AISI 304** Finishing Brushed Internal radius welded 10 mm radius External dimensions 440 x 440 mm Basin dimensions 400 x 400 mm Basin depth 200 mm Drain inox 3 ½" Base 600 mm