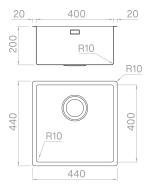

#### Technical details

Material **AISI 304** Finishing Brushed Internal radius welded 10 mm radius External dimensions 440 x 440 mm Basin dimensions 400 x 400 mm Basin depth 200 mm Drain inox 3 ½" Base 600 mm