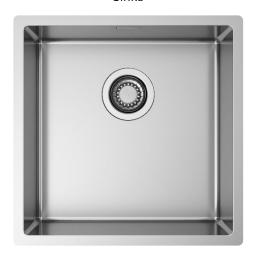

# RADIUS 40

SOLO Sinks

#### Installations

Flushmount

### Code

BG4040R1

## Description

Radius collection offers a wide choice of sinks manufactured with 10 mm internal radius corners. Precision added to essentiality of geometries.