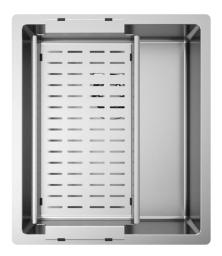

#### **ARTINOX**

# RADIUS 34

PRO Sinks



#### Installations

Undermount

## Code

SBB034R1

# Description

Radius collection offers a wide choice of sinks manufactured with 10 mm internal radius corners. Precision added to essentiality of geometries.

#### Accessories included

16 - COLANDER

### Technical details

Material **AISI 304** Finishing Brushed Internal radius welded 10 mm radius External dimensions 380 x 440 mm Basin dimensions 340 x 400 mm Basin depth 200 mm Drain inox 3 ½" Base 450 mm



Artinox SpA reserves the right to modify the charateristics of the products at any time. Technical data, illustrations and information are non-binding. Artinox SpA is not responsible for any mistakes of illustrations, text and/or translations.