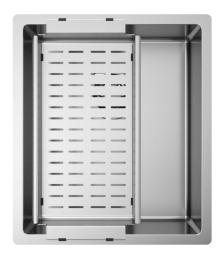

### **ARTINOX**

# RADIUS 34

PRO Sinks



### Installations

**Topmount** 

## Description

Radius collection offers a wide choice of sinks manufactured with 10 mm internal radius corners. Precision added to essentiality of geometries.

### Code

SBBI34R1

#### Accessories included

16 - COLANDER

### Technical details

Material **AISI 304** Finishing Brushed Internal radius welded 10 mm radius External dimensions 380 x 440 mm Basin dimensions 340 x 400 mm Basin depth 200 mm Drain inox 3 ½" Base 450 mm



Artinox SpA reserves the right to modify the charateristics of the products at any time. Technical data, illustrations and information are non-binding. Artinox SpA is not responsible for any mistakes of illustrations, text and/or translations.