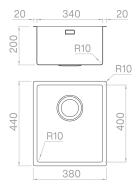

### Technical details

Material **AISI 304** Finishing Brushed Internal radius welded 10 mm radius External dimensions 380 x 440 mm Basin dimensions 340 x 400 mm Basin depth 200 mm Drain inox 3 ½" Base 450 mm