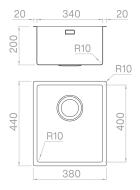

# Technical details

Material **AISI 304** Finishing Brushed Internal radius welded 10 mm radius External dimensions 380 x 440 mm Basin dimensions 340 x 400 mm Basin depth 200 mm Drain inox 3 ½" Base 450 mm