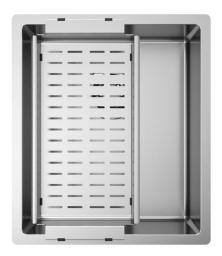

## **ARTINOX**

# RADIUS 34

PRO Sinks



### Installations

Flushmount

Description

Radius collection offers a wide choice of sinks manufactured with 10 mm internal radius corners. Precision added to essentiality of geometries.

## Code

SBBG34R1

# Accessories included

16 - COLANDER

# Technical details

Material **AISI 304** Finishing Brushed Internal radius welded 10 mm radius External dimensions 380 x 440 mm Basin dimensions 340 x 400 mm Basin depth 200 mm Drain inox 3 ½" Base 450 mm



Artinox SpA reserves the right to modify the charateristics of the products at any time. Technical data, illustrations and information are non-binding. Artinox SpA is not responsible for any mistakes of illustrations, text and/or translations.