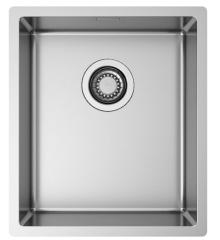

#### Description

Radius collection offers a wide choice of sinks manufactured with 10 mm internal radius corners. Precision added to essentiality of geometries.

#### Technical details

Material Finishing Internal radius External dimensions Basin dimensions Basin depth Drain Base AISI 304 Brushed welded 10 mm radius 380 x 440 mm 340 x 400 mm 200 mm inox 3 ½" 450 mm