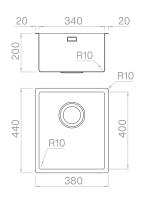

#### Technical details

Material Finishing Internal radius External dimensions Basin dimensions Basin depth Drain Base AISI 304 Brushed welded 10 mm radius 380 x 440 mm 340 x 400 mm 200 mm inox 3 ½" 450 mm