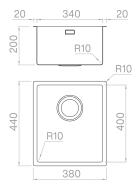

## Technical details

Material **AISI 304** Finishing Brushed Internal radius welded 10 mm radius External dimensions 380 x 440 mm Basin dimensions 340 x 400 mm Basin depth 200 mm Drain inox 3 ½" Base 450 mm