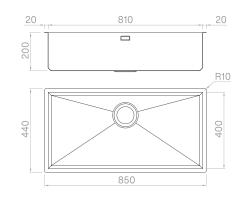

# Technical details

Material Finishing Internal radius External dimensions Basin dimensions Basin depth Drain Base AISI 304 Brushed welded at a 90-degree corners 850 x 440 mm 810 x 400 mm 200 mm inox 3 ½" 900 mm