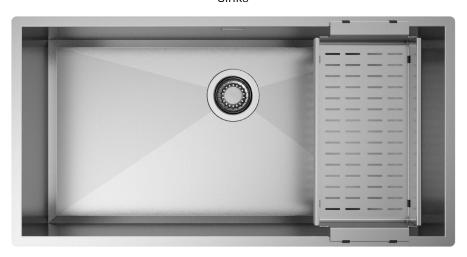

## Description

A perfect combination of precision and geometry. In this collection the side corners with zero radius are linked to the bottom, where the perimeter is tilted to 45°.

# Accessories included

16 - COLANDER