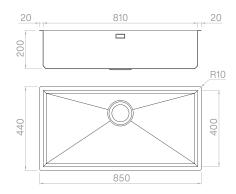

#### Technical details

AISI 304 Material Finishing Brushed Internal radius welded at a 90-degree corners External dimensions Basin dimensions 850 x 440 mm Basin depth 810 x 400 mm Drain 200 mm Base inox 3 ½" 900 mm