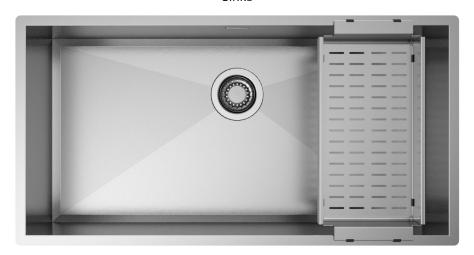

### Installations

Topmount

## Description

A perfect combination of precision and geometry. In this collection the side corners with zero radius are linked to the bottom, where the perimeter is tilted to 45°.

### Accessories included

16 - COLANDER

#### Technical details

AISI 304 Material Finishing Brushed Internal radius welded at a 90-degree corners External dimensions Basin dimensions 850 x 440 mm Basin depth 810 x 400 mm Drain 200 mm Base inox 3 ½" 900 mm