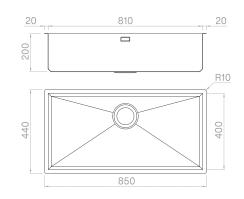

# Technical details

Material Finishing Internal radius External dimensions Basin dimensions Basin depth Drain Base AISI 304 Brushed welded at a 90-degree corners 850 x 440 mm 810 x 400 mm 200 mm inox 3 ½" 900 mm