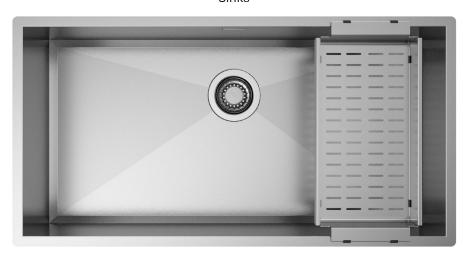

#### PRISMA 81 PRO Sinks

## Description

A perfect combination of precision and geometry. In this collection the side corners with zero radius are linked to the bottom, where the perimeter is tilted to 45°.

# Accessories included

16 - COLANDER