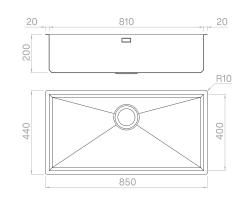

## Technical details

Material Finishing Internal radius External dimensions Basin dimensions Basin depth Drain Base AISI 304 Brushed welded at a 90-degree corners 850 x 440 mm 810 x 400 mm 200 mm inox 3 ½" 900 mm