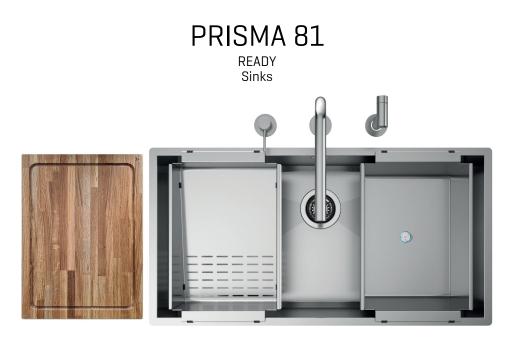

#### Description

A perfect combination of precision and geometry. In this collection the side corners with zero radius are linked to the bottom, where the perimeter is tilted to 45°.

### Code

SAPRO81

Accessories included

23 – SLANTED COLANDER 26 – BASIN