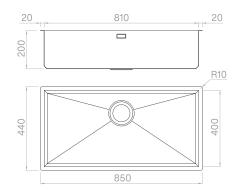

### Technical details

AISI 304 Material Finishing Brushed Internal radius welded at a 90-degree External dimensions corners Basin dimensions 850 x 440 mm Basin depth 810 x 400 mm Drain 200 mm Base inox 3 ½" 900 mm