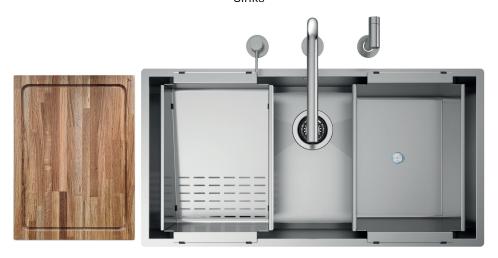

## **ARTINOX**

# PRISMA 81

READY Sinks



### Installations

Flushmount

## Code

SAPRG81

## Description

A perfect combination of precision and geometry. In this collection the side corners with zero radius are linked to the bottom, where the perimeter is tilted to 45°.

#### Accessories included

23 – SLANTED COLANDER 26 – BASIN

### Technical details

AISI 304 Material Finishing Brushed Internal radius welded at a 90-degree External dimensions corners Basin dimensions 850 x 440 mm Basin depth 810 x 400 mm Drain 200 mm Base inox 3 ½" 900 mm



Artinox SpA reserves the right to modify the charateristics of the products at any time. Technical data, illustrations and information are non-binding. Artinox SpA is not responsible for any mistakes of illustrations, text and/or translations.