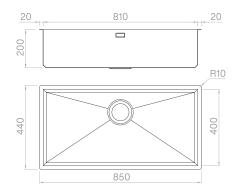

## Technical details

AISI 304 Material Finishing Brushed welded at a 90-degree Internal radius corners External dimensions Basin dimensions 850 x 440 mm Basin depth 810 x 400 mm Drain 200 mm inox 3 ½" Base 900 mm