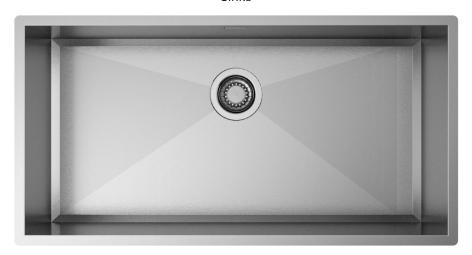

## Installations

Undermount

# Description

A perfect combination of precision and geometry. In this collection the side corners with zero radius are linked to the bottom, where the perimeter is tilted to 45°.

## Technical details

AISI 304 Material Finishing Brushed welded at a 90-degree Internal radius corners External dimensions Basin dimensions 850 x 440 mm Basin depth 810 x 400 mm Drain 200 mm inox 3 ½" Base 900 mm