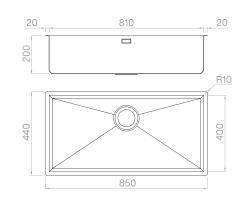

### Technical details

Material Finishing Internal radius External dimensions Basin dimensions Basin depth Drain Base AISI 304 Brushed welded at a 90-degree corners 850 x 440 mm 810 x 400 mm 200 mm inox 3 ½" 900 mm