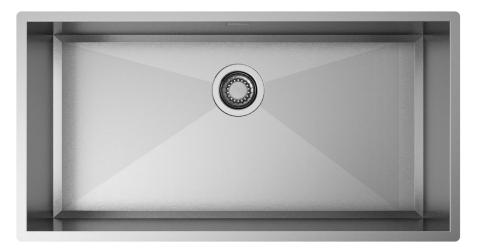

## Description

A perfect combination of precision and geometry. In this collection the side corners with zero radius are linked to the bottom, where the perimeter is tilted to 45°.

### Technical details

Material Finishing Internal radius External dimensions Basin dimensions Basin depth Drain Base AISI 304 Brushed welded at a 90-degree corners 850 x 440 mm 810 x 400 mm 200 mm inox 3 ½" 900 mm