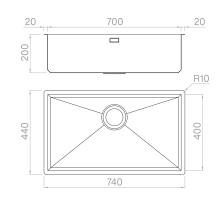

# Technical details

Material Finishing Internal radius External dimensions Basin dimensions Basin depth Drain Base AISI 304 Brushed welded at a 90-degree corners 740 x 440 mm 700 x 400 mm 200 mm inox 3 ½" 800 mm