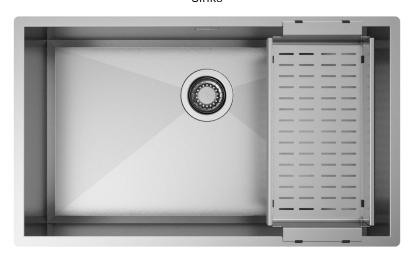

### Description

A perfect combination of precision and geometry. In this collection the side corners with zero radius are linked to the bottom, where the perimeter is tilted to 45°.

# Accessories included

16 - COLANDER