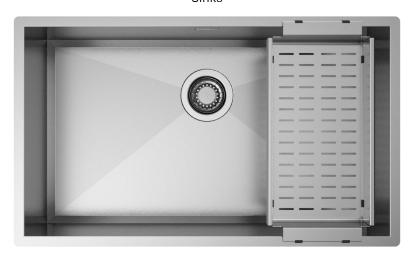

#### Description

A perfect combination of precision and geometry. In this collection the side corners with zero radius are linked to the bottom, where the perimeter is tilted to 45°.

### Accessories included

16 - COLANDER