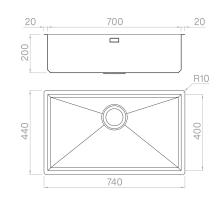

## Technical details

Material Finishing Internal radius External dimensions Basin dimensions Basin depth Drain Base AISI 304 Brushed welded at a 90-degree corners 740 x 440 mm 700 x 400 mm 200 mm inox 3 ½" 800 mm