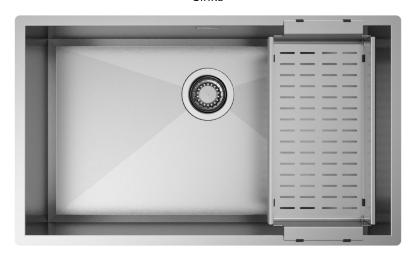

# Description

A perfect combination of precision and geometry. In this collection the side corners with zero radius are linked to the bottom, where the perimeter is tilted to 45°.

#### Accessories included

16 - COLANDER

#### Technical details

AISI 304 Material Finishing Brushed Internal radius welded at a 90-degree External dimensions corners Basin dimensions 740 x 440 mm Basin depth 700 x 400 mm Drain 200 mm Base inox 3 ½" 800 mm