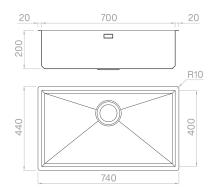

#### Technical details

AISI 304 Material Finishing Brushed Internal radius welded at a 90-degree External dimensions corners Basin dimensions 740 x 440 mm Basin depth 700 x 400 mm Drain 200 mm Base inox 3 ½" 800 mm