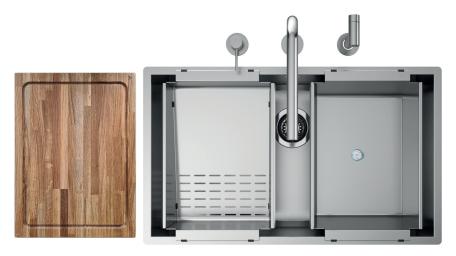

#### Accessories included

23 – SLANTED COLANDER 26 – BASIN

### Technical details

AISI 304 Material Finishing Brushed Internal radius welded at a 90-degree External dimensions corners Basin dimensions 740 x 440 mm Basin depth 700 x 400 mm Drain 200 mm Base inox 3 ½" 800 mm