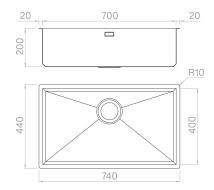

### Technical details

AISI 304 Material Finishing Brushed Internal radius welded at a 90-degree External dimensions corners Basin dimensions 740 x 440 mm Basin depth 700 x 400 mm Drain 200 mm Base inox 3 ½" 800 mm