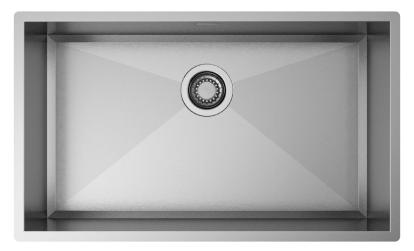

### Description

A perfect combination of precision and geometry. In this collection the side corners with zero radius are linked to the bottom, where the perimeter is tilted to 45°.

## Technical details

Material Finishing Internal radius External dimensions Basin dimensions Basin depth Drain Base AISI 304 Brushed welded at a 90-degree corners 740 x 440 mm 700 x 400 mm 200 mm inox 3 ½" 800 mm