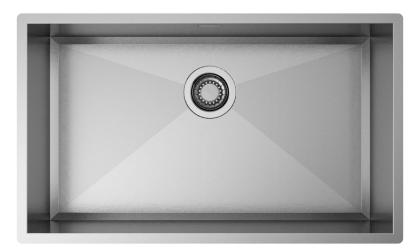

# Installations

Topmount

Description

A perfect combination of precision and geometry. In this collection the side corners with zero radius are linked to the bottom, where the perimeter is tilted to 45°.

# Technical details

Material AISI 304
Finishing Brushed
Internal radius welded a
External dimensions corners
Basin dimensions 740 x 44
Basin depth 700 x 40
Drain 200 mm
Base inox 3 ½

Brushed
welded at a 90-degree
corners
740 x 440 mm
700 x 400 mm
200 mm
inox 3 ½"
800 mm