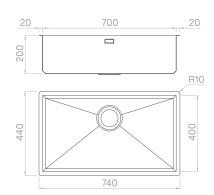

# Technical details

Material AISI 304
Finishing Brushed
Internal radius welded a
External dimensions corners
Basin dimensions 740 x 44
Basin depth 700 x 40
Drain 200 mm
Base inox 3 ½

Brushed
welded at a 90-degree
corners
740 x 440 mm
700 x 400 mm
200 mm
inox 3 ½"
800 mm